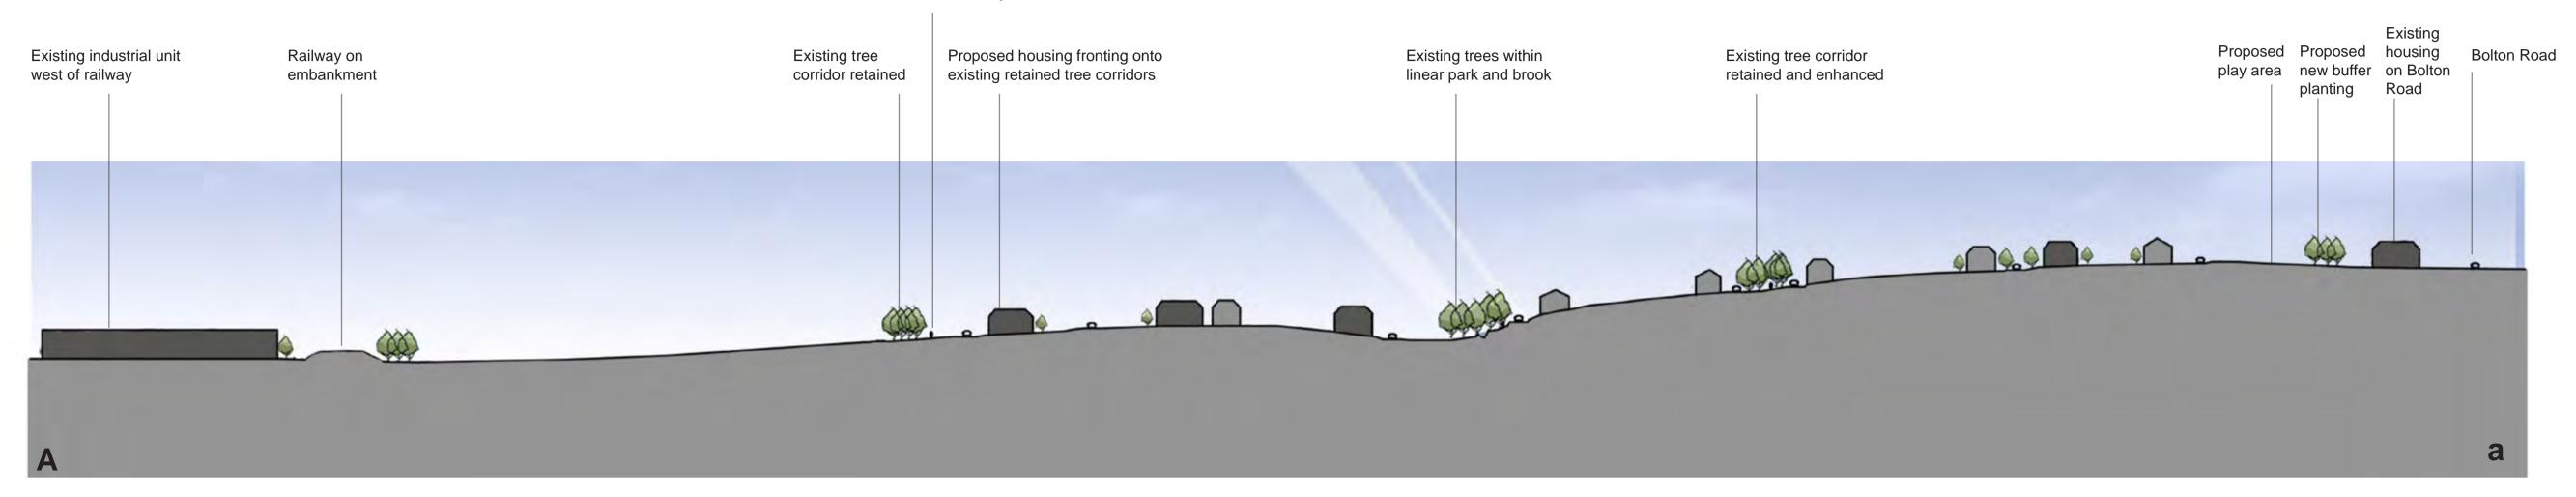

## **Illustrative Section A** 1:1000

**Illustrative Section B** 1:500

Fox Strategic Land & Property Bolton Road, Adlington

Site boundary

## **ILLUSTRATIVE SECTIONS**

Location Plan

Scale: As shown July 2012 4698-P-04 Rev B

masterplanning ental assessment 🛛 architecture Derby DE74 2RH arboriculture

Iandscape design FPCR Environment and Design Ltd urban design 
Lockington Hall ecology Lockington