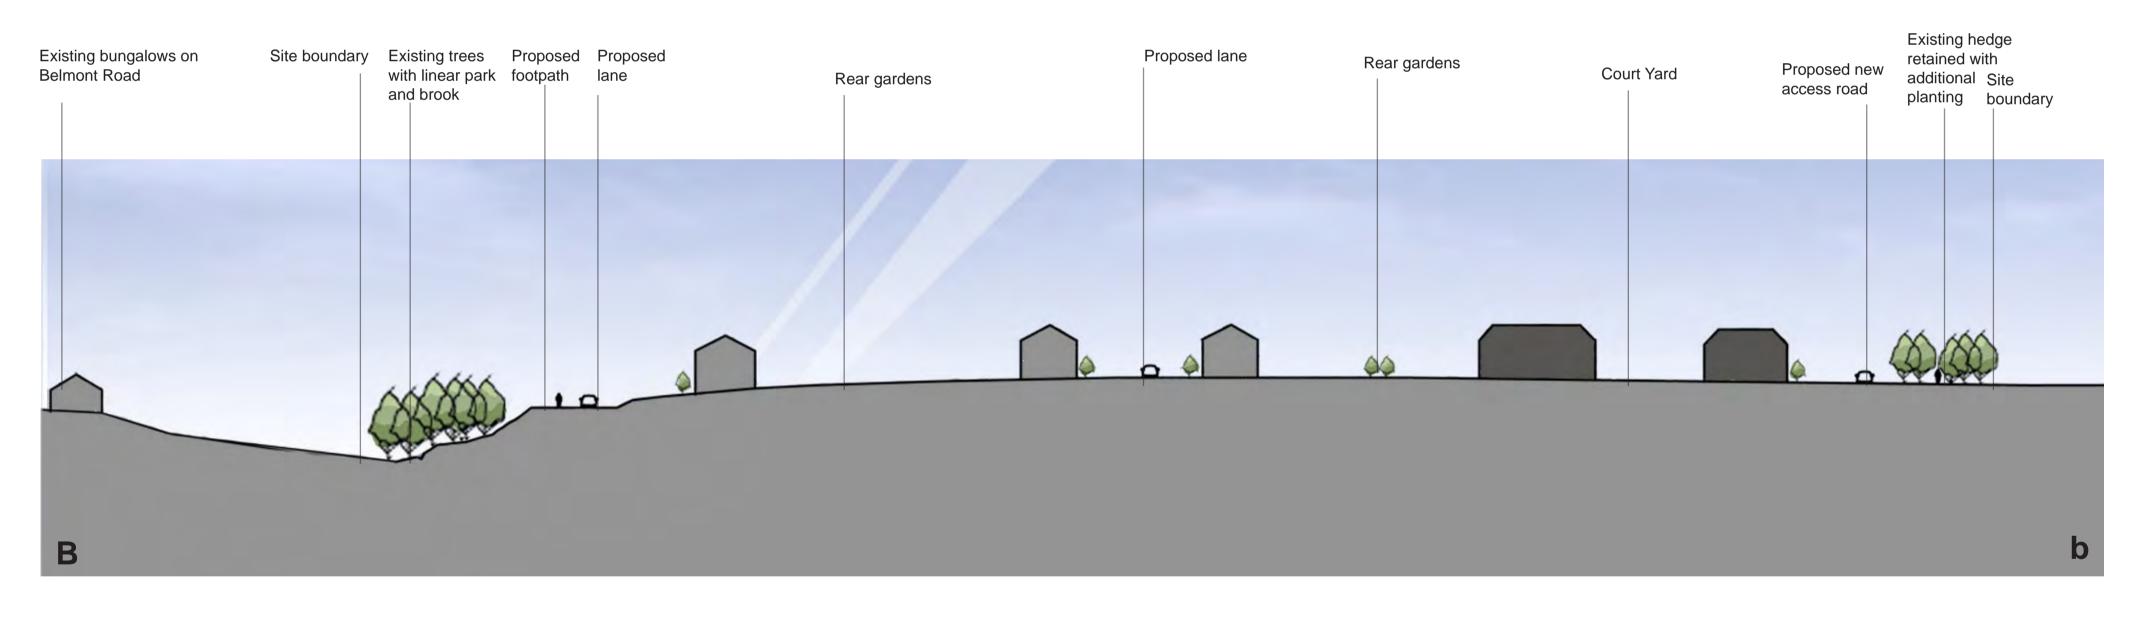

## **Illustrative Section A** 1:1000

**Illustrative Section B** 1:500

Fox Strategic Land & Property Bolton Road, Adlington

Site boundary

## **ILLUSTRATIVE SECTIONS**

Location Plan

Scale: As shown July 2012 4698-P-04 Rev B

masterplanning ental assessment 🛛 architecture Derby DE74 2RH arboriculture

Iandscape design FPCR Environment and Design Ltd urban design 
Lockington Hall ecology Lockington