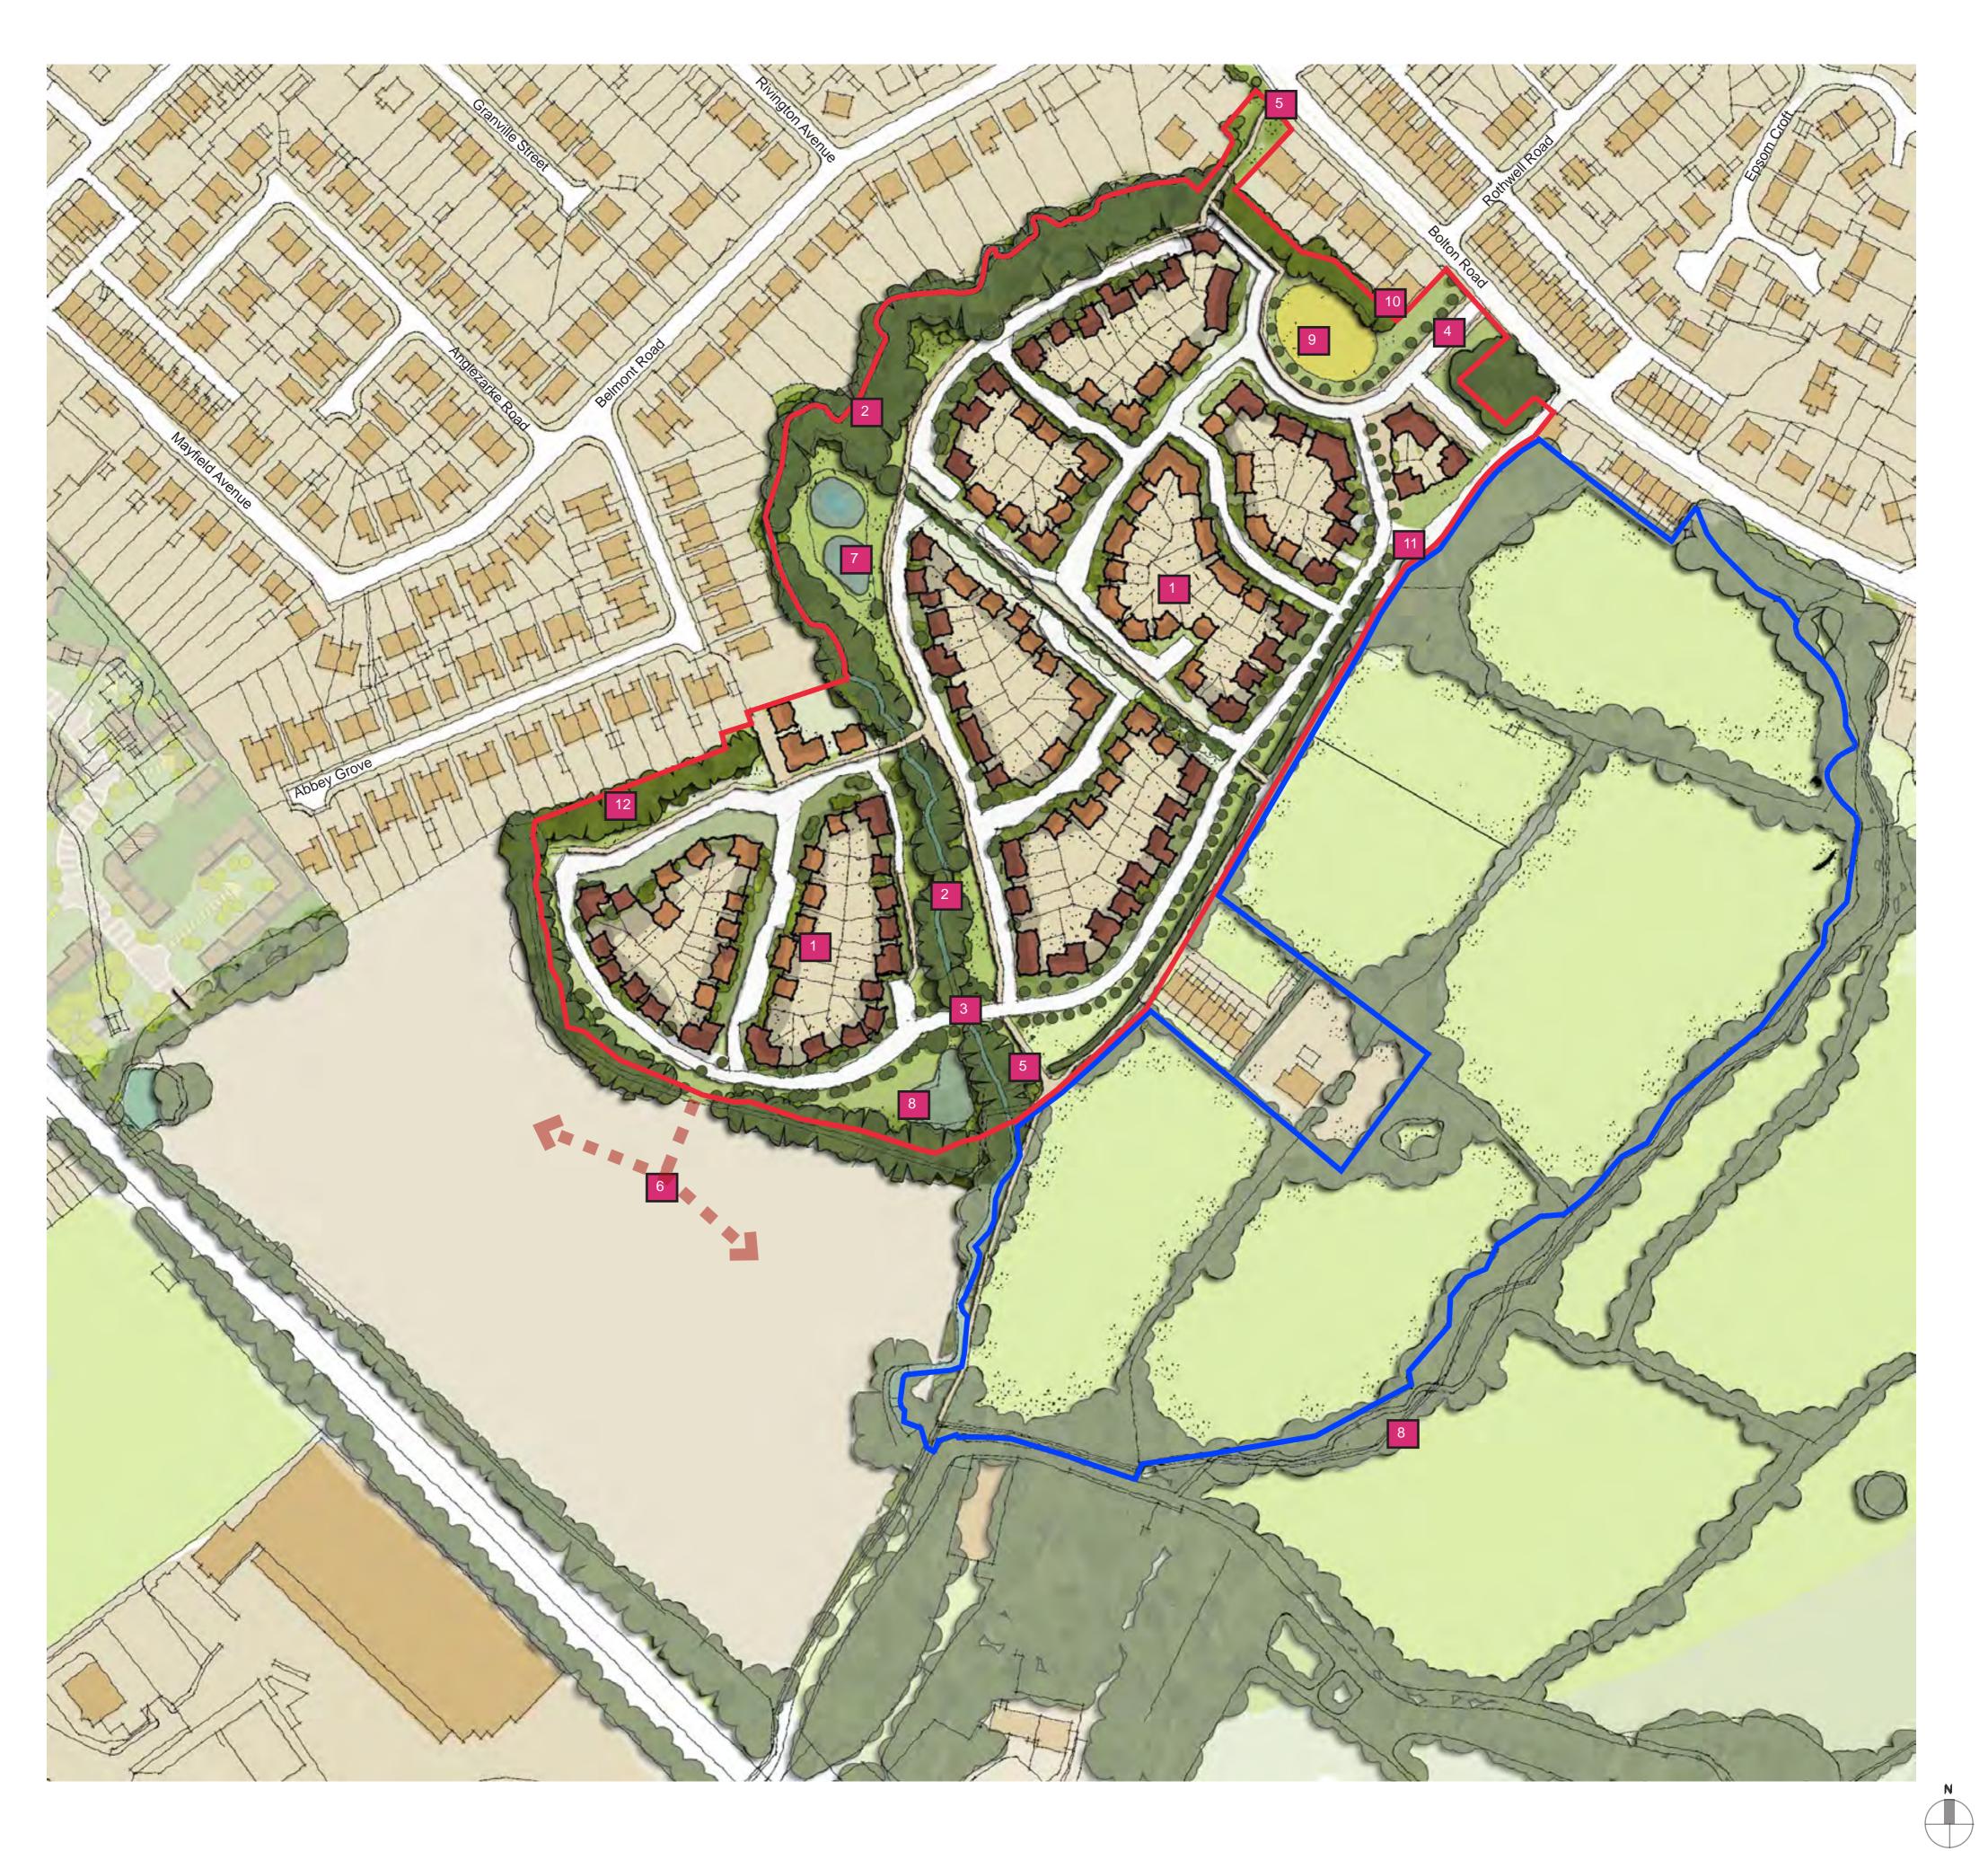

## Key :

1 Housing - Up to 170 dwellings @35dph

2 Retained Trees and vegetation within green corridors

Fox Strategic Land & Property

New vehicle link through green corridor 3

Vehicular Access off Bolton Road 4

Proposed Pedestrian/Cycle Links 5

Potential Future Vehicular Links 6

Bolton Road,

Adlington

FLP

Potential Drainage Ponds 7

Proposed Buffer planting to boundaries

**ILLUSTRATIVE MASTERPLAN** 

Scale: 1:1250 @A1 July 2012

4698-P-03 Rev J

masterplanning onmental assessment 🔹 Iandscape design FPCR Environment and Design Ltd urban design Lockington Hall ecology Lockington architecture Derby DE74 2RH arboriculture t: 01509 672772 f: 01509 674565 e: mail@fpcr.co.uk w: www.fpcr.co.uk