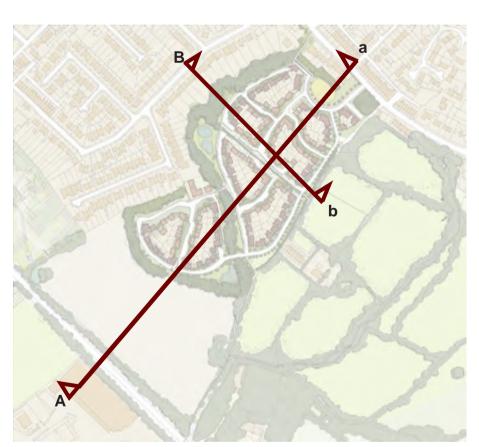

## **Illustrative Section A** 1:1000

**Illustrative Section B** 1:500

Fox Strategic Land & Property Bolton Road, Adlington

Site boundary

## **ILLUSTRATIVE SECTIONS**

Location Plan

Scale: As shown July 2012 4698-P-04 Rev B

masterplanning ental assessment 🛛 architecture Derby DE74 2RH arboriculture

Iandscape design FPCR Environment and Design Ltd urban design 
Lockington Hall ecology Lockington